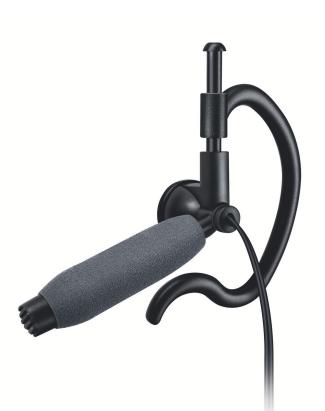

# Hands free for cellular phones

Headset with boom sleeves

### Easy and comfortable to wear

• Comfort is enhanced for long-term use